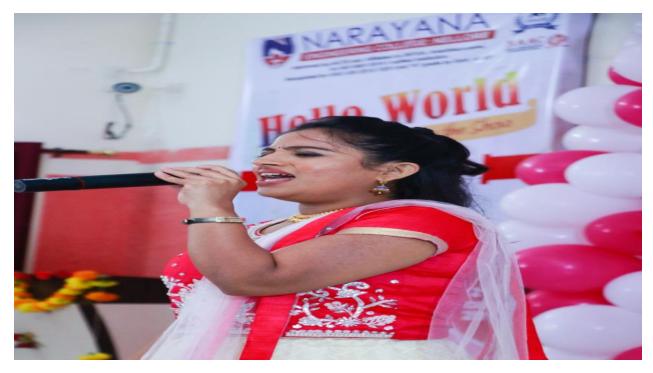

Various cultural activities like singing, Mashups, Dance, drama, Fashion Show(Traditional Walk), Dhumcharads, Anthakshri, short films and TikToks were organized during the fest.

Vice- Principal NECN, K.Vishwak Sena Reddy sir had motivated & encouraged all students to participate actively cultural activities. Its objective to encourage students talent apart from studies as well. All the coordinator and staff members participated actively and coordinated well.

Dance Performance by the students in "YOUTH FEST"

Song Sung by the student in the competition at "YOUTH FEST"

Judges of our "YOUTH FEST"

Felicitating our K.Vishwak Sena Reddy garu Vice-Principal ,NECN By Dr.R.Vani Professor and