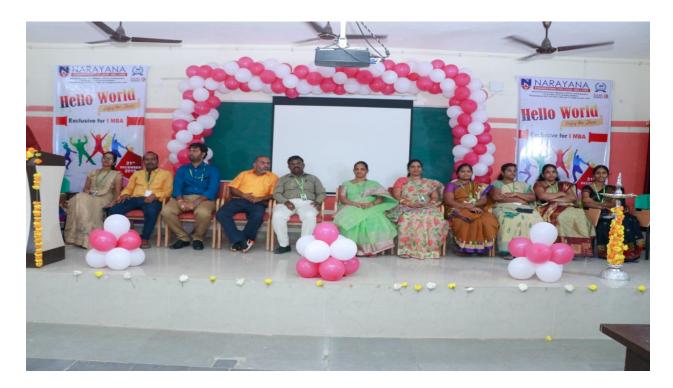

Lamp Lightening Program by our faculty along with Dignitaries

Faculty of Dept of MBA along with Vice-Principal K.Vishwak Sena Reddy and Our beloved Advisor Dr.G.Dhanajhay garu

Valuable Speech by Our beloved K.Vishwak sena Reddy ,Vice –Principal ,NECN