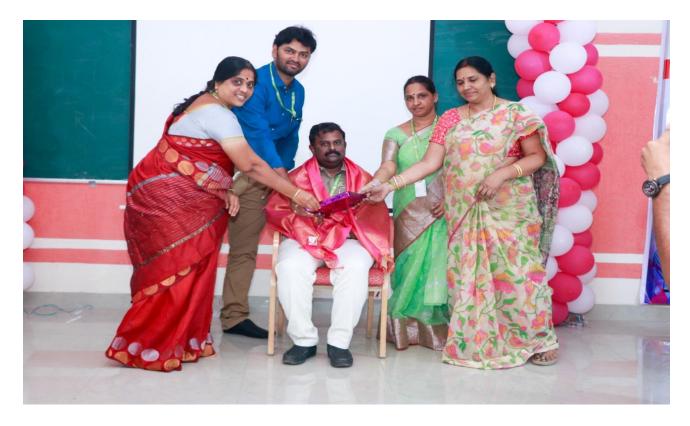

Lamp Lightening Program by our faculty along with Dignitaries

Faculty of Dept of MBA along with Vice-Principal K.Vishwak Sena Reddy and Our beloved Advisor Dr.G.Dhanajhay garu

Valuable Speech by Our beloved K.Vishwak sena Reddy ,Vice –Principal ,NECN

Dance Performance by the students in "YOUTH FEST"

Song Sung by the student in the competition at "YOUTH FEST"

Judges of our "YOUTH FEST"

Felicitating our K.Vishwak Sena Reddy garu Vice-Principal ,NECN By Dr.R.Vani Professor and