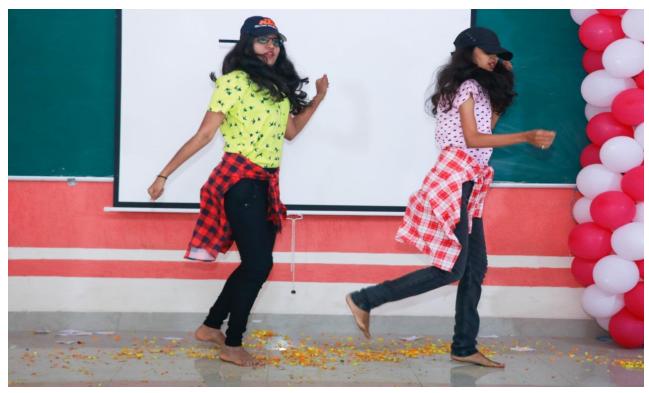

Various cultural activities like singing, Mashups, Dance, drama, Fashion Show(Traditional Walk), Dhumcharads, Anthakshri, short films and TikToks were organized during the fest.

Vice- Principal NECN, K.Vishwak Sena Reddy sir had motivated & encouraged all students to participate actively cultural activities. Its objective to encourage students talent apart from studies as well. All the coordinator and staff members participated actively and coordinated well.

Dance Performance by the students in "YOUTH FEST"

Song Sung by the student in the competition at "YOUTH FEST"

Judges of our "YOUTH FEST"

Felicitating our K.Vishwak Sena Reddy garu Vice-Principal ,NECN By Dr.R.Vani Professor and