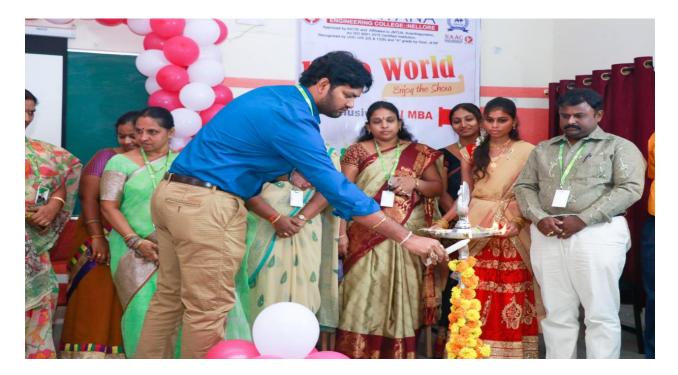

## MBA Youth Fest Report-2019

Date:23/12/19

NARAYANA ENGINEERING COLLEGE::NELLORE celebrated its Youth Fest – "HELLO WORLD-2019", a Cultural Event, on 21<sup>st</sup> -Dec, 2019 amidst great zest. The program was inaugurated with the lighting of lamp by the K.Vishwak Sena Reddy Vice Principal of NECN, Dr. R.Vani Professor and HOD ,Dept of MBA, and the staff from Dept of MBA and the Guest Staff members from various Dept's ,NECN. Students of I-MBA were present and took an active participation in various cultural and Formal activities.

Lamp Lightening Program by our faculty along with Dignitaries

Faculty of Dept of MBA along with Vice-Principal K.Vishwak Sena Reddy and Our beloved Advisor Dr.G.Dhanajhay garu

Valuable Speech by Our beloved K.Vishwak sena Reddy ,Vice –Principal ,NECN