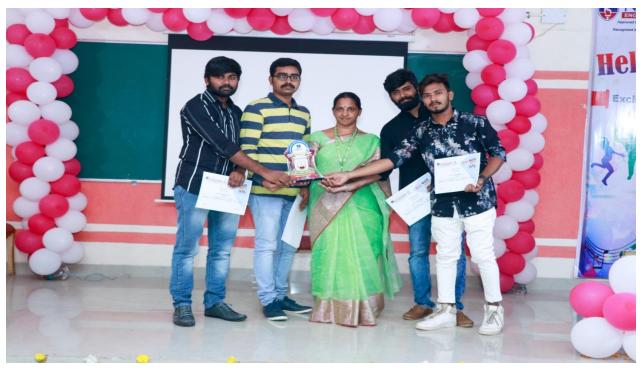

d the judges of different events were decided the best performances from the participation. The Award ceremony Function also held at same day at last by Our dignitaries ; K.Vishwak Sena Reddy Vice-Principal of NECN and Dr.R.Vani HOD ,Dept of MBA and from Various Senior Faculty members From NECN.



Lamp Lightening Program by our faculty along with Dignitaries



Faculty of Dept of MBA along with Vice-Principal K.Vishwak Sena Reddy and Our beloved Advisor Dr.G.Dhanajhay garu



Valuable Speech by Our beloved K.Vishwak sena Reddy ,Vice –Principal ,NECN



Dance Performance by the students in "YOUTH FEST"



Song Sung by the student in the competition at "YOUTH FEST"



Judges of our "YOUTH FEST"



Felicitating our K.Vishwak Sena Reddy garu Vice-Principal ,NECN By Dr.R.Vani Professor and





**Prize Distribution**