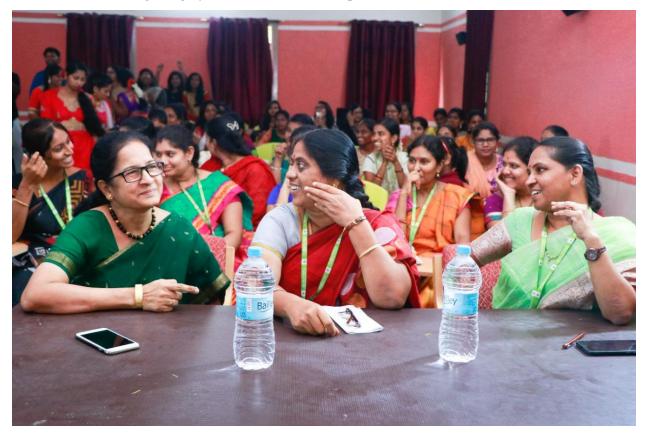

Dance Performance by the students in "YOUTH FEST"

Song Sung by the student in the competition at "YOUTH FEST"

Judges of our "YOUTH FEST"

Felicitating our K.Vishwak Sena Reddy garu Vice-Principal ,NECN By Dr.R.Vani Professor and