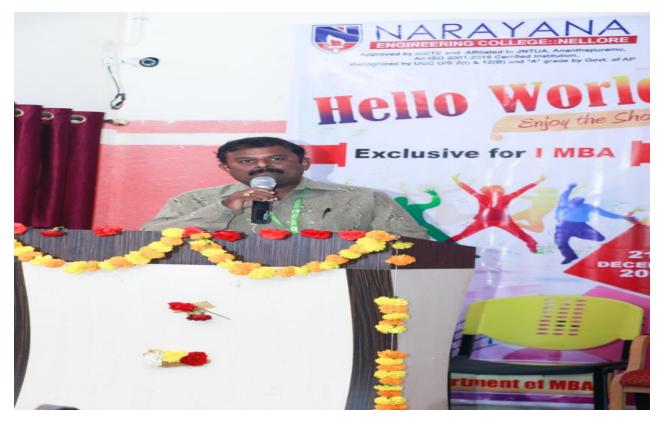

Lamp Lightening Program by our faculty along with Dignitaries

Faculty of Dept of MBA along with Vice-Principal K.Vishwak Sena Reddy and Our beloved Advisor Dr.G.Dhanajhay garu

Valuable Speech by Our beloved K.Vishwak sena Reddy ,Vice –Principal ,NECN